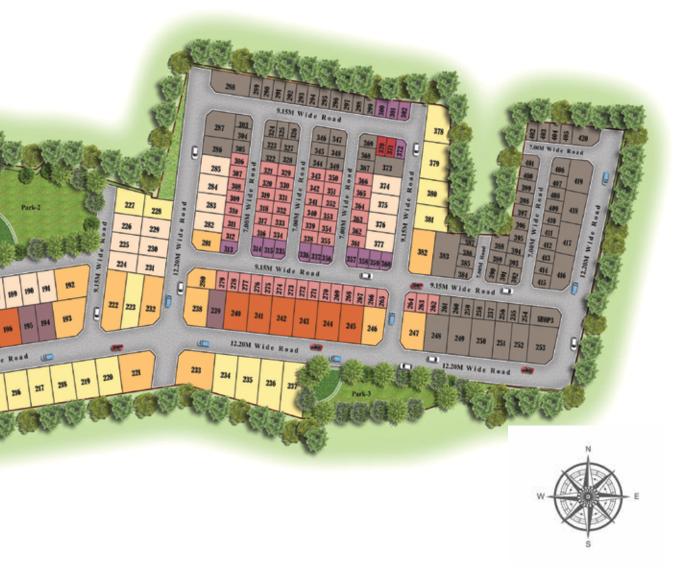

#### MASTERPLAN

BUILDING HAPPY WORLDS!

| LEGENDS |                     |                   |
|---------|---------------------|-------------------|
| CODE    | DESCRIPTION         |                   |
|         | 9.15M x 15.25M      | (30'-0" x 50'-0") |
|         | 9.15M x 18.30M      | (30'-0" x 60'-0") |
|         | 12.20M x 15.00M     | (40'-0" x 49'-3") |
|         | 12.20M x 18.30M     | (40'-0" x 60'-0") |
|         | 6.10M x 9.15M (EWS) | (20'-0" x 30'-3") |
|         | 4.80M x 9.15M (EWS) | (16'-0" x 30'-3") |

| LEGENDS |                              |
|---------|------------------------------|
| CODE    | DESCRIPTION                  |
|         | SPACE FOR SHOPS              |
|         | SPACE FOR CLINIC AND LIBRARY |
|         | SPACE FOR COMMUNITY HALL     |
|         | SPACE FOR PARKS              |