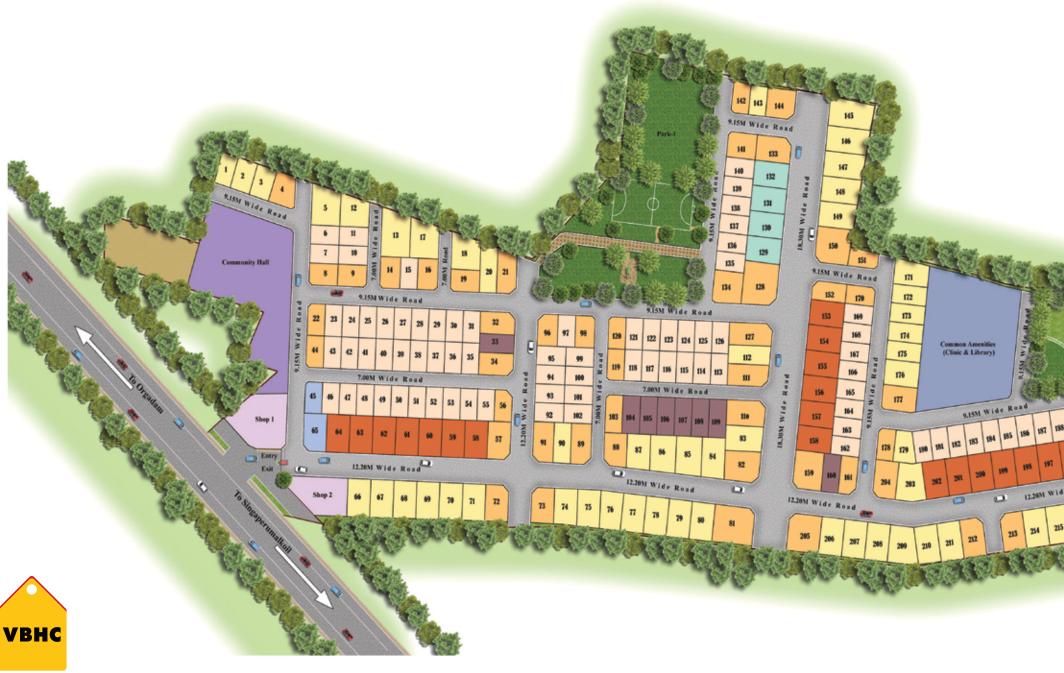

#### MASTERPLAN

BUILDING HAPPY WORLDS!

| LEGENDS |                     |                   |
|---------|---------------------|-------------------|
| CODE    | DESCRIPTION         |                   |
|         | 9.15M x 15.25M      | (30'-0" x 50'-0") |
|         | 9.15M x 18.30M      | (30'-0" x 60'-0") |
|         | 12.20M x 15.00M     | (40'-0" x 49'-3") |
|         | 12.20M x 18.30M     | (40'-0" x 60'-0") |
|         | 6.10M x 9.15M (EWS) | (20'-0" x 30'-3") |
|         | 4.80M x 9.15M (EWS) | (16'-0" x 30'-3") |

| LEGENDS |                              |
|---------|------------------------------|
| CODE    | DESCRIPTION                  |
|         | SPACE FOR SHOPS              |
|         | SPACE FOR CLINIC AND LIBRARY |
|         | SPACE FOR COMMUNITY HALL     |
|         | SPACE FOR PARKS              |