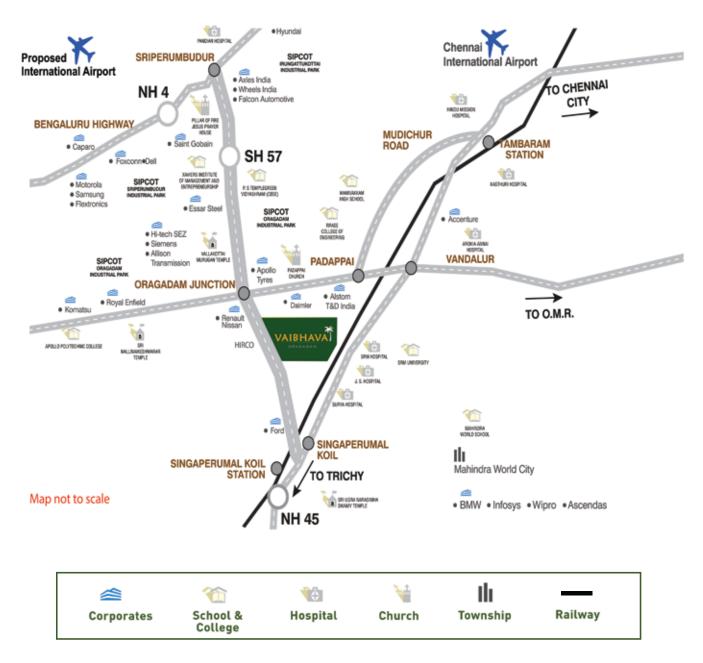

#### LOCATION MAP

#### LOCATION ADVANTAGES

#### HOSPITALS

| Surya Hospital        | 13 Kms - 20 min |
|-----------------------|-----------------|
| J.S Hospital          | 13 Kms - 20 min |
| Pandian Hospital      | 20 Kms - 24 min |
| SMR Hospital          | 18 Kms - 30 min |
| Jaya Hospital         | 21 Kms - 26 min |
| Arokia Annai Hospital | 24 Kms - 36 min |
| Kasturi Hospital      | 29 Kms - 41 min |

#### **EDUCATIONAL INSTITUTIONS**

| Triveni Academy                    | .5 Kms - 2 min  |
|------------------------------------|-----------------|
| AMR College of Engineering         | 6 Kms - 8 min   |
| Cavier Institute of Management     | 10 Kms - 15 min |
| P.S Temple Green Vidyashram        | 11 Kms - 14 min |
| Sri Krishna Engineering College    | 12 Kms - 15 min |
| Apollo Polytechnic College         | 13 Kms - 16 min |
| Dhaanish Ahmed Engineering College | 14 Kms - 18 min |
| RRASE College of Engineering       | 14 Kms - 18 min |
| Mahindra World School              | 14 Kms - 24 min |
| SRM University                     | 18 Kms - 30 min |
|                                    |                 |

#### LOCATIONS FROM VBHC VAIBHAVA

| Singaperumal Koil Railway Station<br>Padappai | 9 Kms - 15 min<br>14 Kms - 20 min |
|-----------------------------------------------|-----------------------------------|
| Rail Freight Corridor at Walajabad            | 19 Kms - 22 min                   |
| Sriperumbudur                                 | 20 Kms - 25 min                   |
| Proposed International Airport                | 22 Kms - 24 min                   |
| Perungalathur Railway Station                 | 24 Kms - 36 min                   |
| Mudichur                                      | 25 Kms - 38 min                   |
| Thandalam                                     | 38 Kms - 52 min                   |
| Chennai International Airport                 | 38 Kms - 60 min                   |
| Kanchipuram                                   | 38 Kms - 58 min                   |
| Guindy                                        | 43 Kms - 75 min                   |
| Tambaram                                      | 30 Kms - 44 min                   |